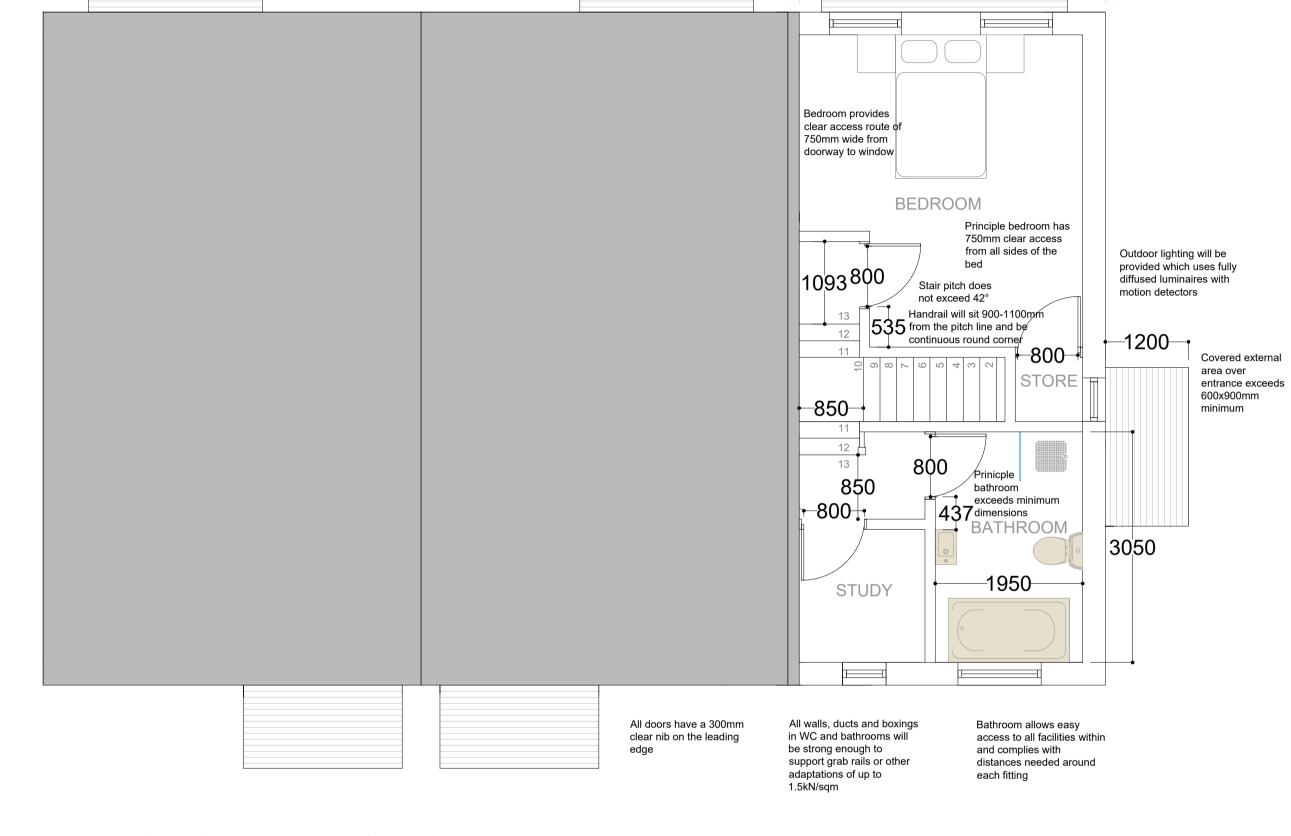

## Proposed First Floor Plan 1:50 (Plot 6)

## **STATUS: AWAITING APPROVAL** DRAWN BY: CHKED BY: S1 - Preliminary Mr Miller PROJECT: Land Adjacent to 1 Mayfair Place PROJECT NO: REVISION: 329-09-15 Proposed - Part M compliance plan SCALE: 1:50 on A1 BUILDER INFORMATION: DO NOT BUILD FROM ANY DRAWINGS PACKAGES THAT DO NOT SAY, BUILDING CONTROL APPROVED OR IN CONSTRUCTION PACKAGES. IT IS THE RESPONSIBILITY OF THE BUILDER TO CONTACT THE ARCHITECT TO REQUEST/CONFIRM THE RIGHT DRAWING PACKAGE IS ON SITE. PLEASE BE ADVISED THAT ALL DRAWING PACKAGES WILL ALSO HAVE STRUCTURAL ENGINEERING WORKS ATTACHED. DO NOT BUILD WITHOUT ALL PAPERWORK DRAWING NOTES: ALL ITEMS, NOTES, DIMENSIONS AND GENERAL DESIGN CONTAINED IN THIS DRAWING ARE FOR GUIDANCE PURPOSES ONLY. NOMINATED BUILDER AND PERSON RESPONSIBLE FOR THE PROJECT SHOULD MAKE A THOROUGH CHECK PRIOR TO COMMENCEMENT OF WORKS AGAINST SITE, DRAINAGE SERVICE DRAWINGS, CURRENT BUILDING REGULATIONS, BRITISH STANDARDS AND CODES OF PRACTICE CALL UPLET TO SO WILL BE AT THE LABILITY OF THE CODES OF PRACTICE. FAILURE TO DO SO WILL BE AT THE LIABILITY OF THE BUILDER/CONTRACTOR NOT THE ARCHITECT THE CONTRACTOR IS TO ALLOW WITHIN THEIR PRICE FOR ALL ITEMS NOT LISTED BUT THAT WILL BE REQUIRED TO COMPLETE THE WORK IN ACCORDANCE WITH ALL CURRENT LEGISLATION. 853-855 London Road Westcliff on Sea E-mail: info@skarchitects.co.uk