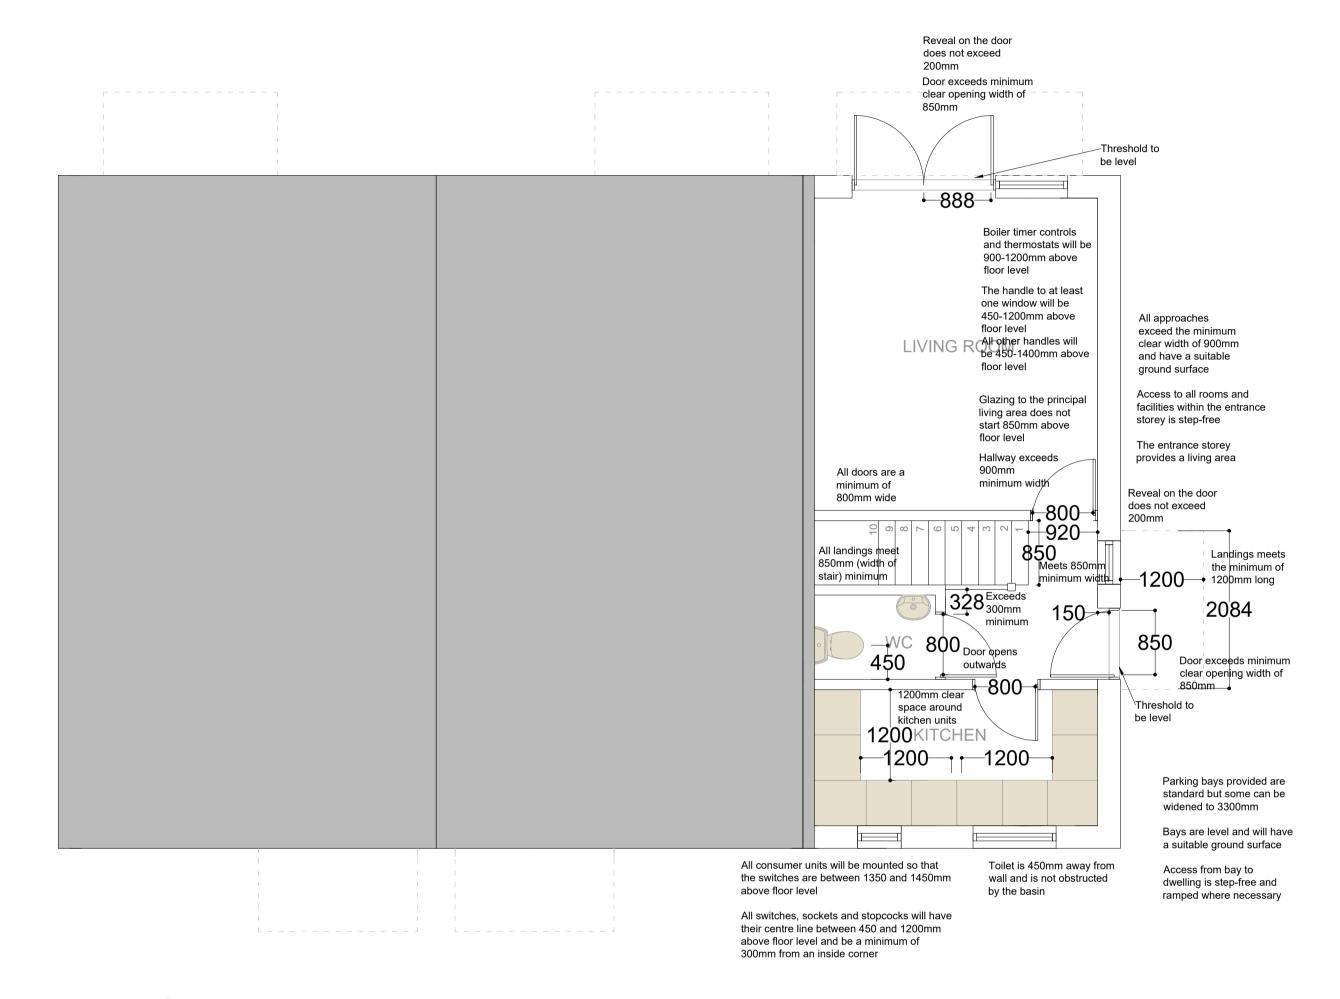

## Proposed Ground Floor Plan 1:50

## **STATUS: AWAITING APPROVAL** DRAWN BY: CHKED BY: S1 - Preliminary Mr Miller PROJECT: Land Adjacent to 1 Mayfair Place PROJECT NO: REVISION: 329-09-15 Proposed - Part M compliance plan SCALE: 1:50 on A1 BUILDER INFORMATION: DO NOT BUILD FROM ANY DRAWINGS PACKAGES THAT DO NOT SAY, BUILDING CONTROL APPROVED OR IN CONSTRUCTION PACKAGES. IT IS THE RESPONSIBILITY OF THE BUILDER TO CONTACT THE ARCHITECT TO REQUEST/CONFIRM THE RIGHT DRAWING PACKAGE IS ON SITE. PLEASE BE ADVISED THAT ALL DRAWING PACKAGES WILL ALSO HAVE STRUCTURAL ENGINEERING WORKS ATTACHED. DO NOT BUILD WITHOUT ALL PAPERWORK DRAWING NOTES: ALL ITEMS, NOTES, DIMENSIONS AND GENERAL DESIGN CONTAINED IN THIS DRAWING ARE FOR GUIDANCE PURPOSES ONLY. NOMINATED BUILDER AND PERSON RESPONSIBLE FOR THE PROJECT SHOULD MAKE A THOROUGH CHECK PRIOR TO COMMENCEMENT OF WORKS AGAINST SITE, DRAINAGE SERVICE DRAWINGS, CURRENT BUILDING REGULATIONS, BRITISH STANDARDS AND CODES OF PRACTICE CALL UPLET TO SO WILL BE AT THE LABILITY OF THE CODES OF PRACTICE. FAILURE TO DO SO WILL BE AT THE LIABILITY OF THE BUILDER/CONTRACTOR NOT THE ARCHITECT THE CONTRACTOR IS TO ALLOW WITHIN THEIR PRICE FOR ALL ITEMS NOT LISTED BUT THAT WILL BE REQUIRED TO COMPLETE THE WORK IN ACCORDANCE WITH ALL CURRENT LEGISLATION. 853-855 London Road Westcliff on Sea E-mail: info@skarchitects.co.uk